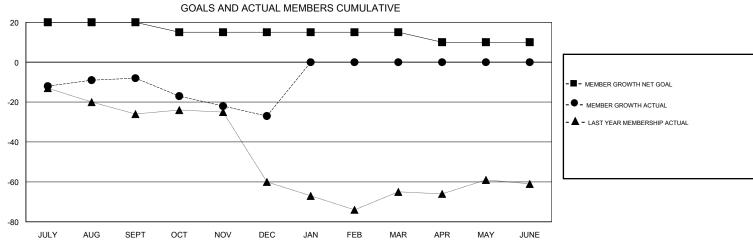

## MONTHLY MEMBERSHIP PROGRESS REPORT

District 10

Results as of: 12/31/2017

## STEVE ANTON **LOCATION MICHIGAN GMT CA** Clubs Members RESULTS FOR 2017-2018 RESULTS FOR 2017-2018 NEW CLUB GOAL NEW CLUBS DROPPED CLUBS MEMBER GROWTH NET MEMBER GROWTH DROPPED QUARTER QUARTER GOAL ACTUAL MEMBERS ACTUAL (including transfers) 0 0 20 21 25 JULY/AUG/SEPT JULY/AUG/SEPT 0 -5 19 37 OCT/NOV/DEC OCT/NOV/DEC 0 0 0 0 0 0 JAN/FEB/MAR JAN/FEB/MAR 0 0 0 0 0 -5 APR/MAY/JUNE APR/MAY/JUNE